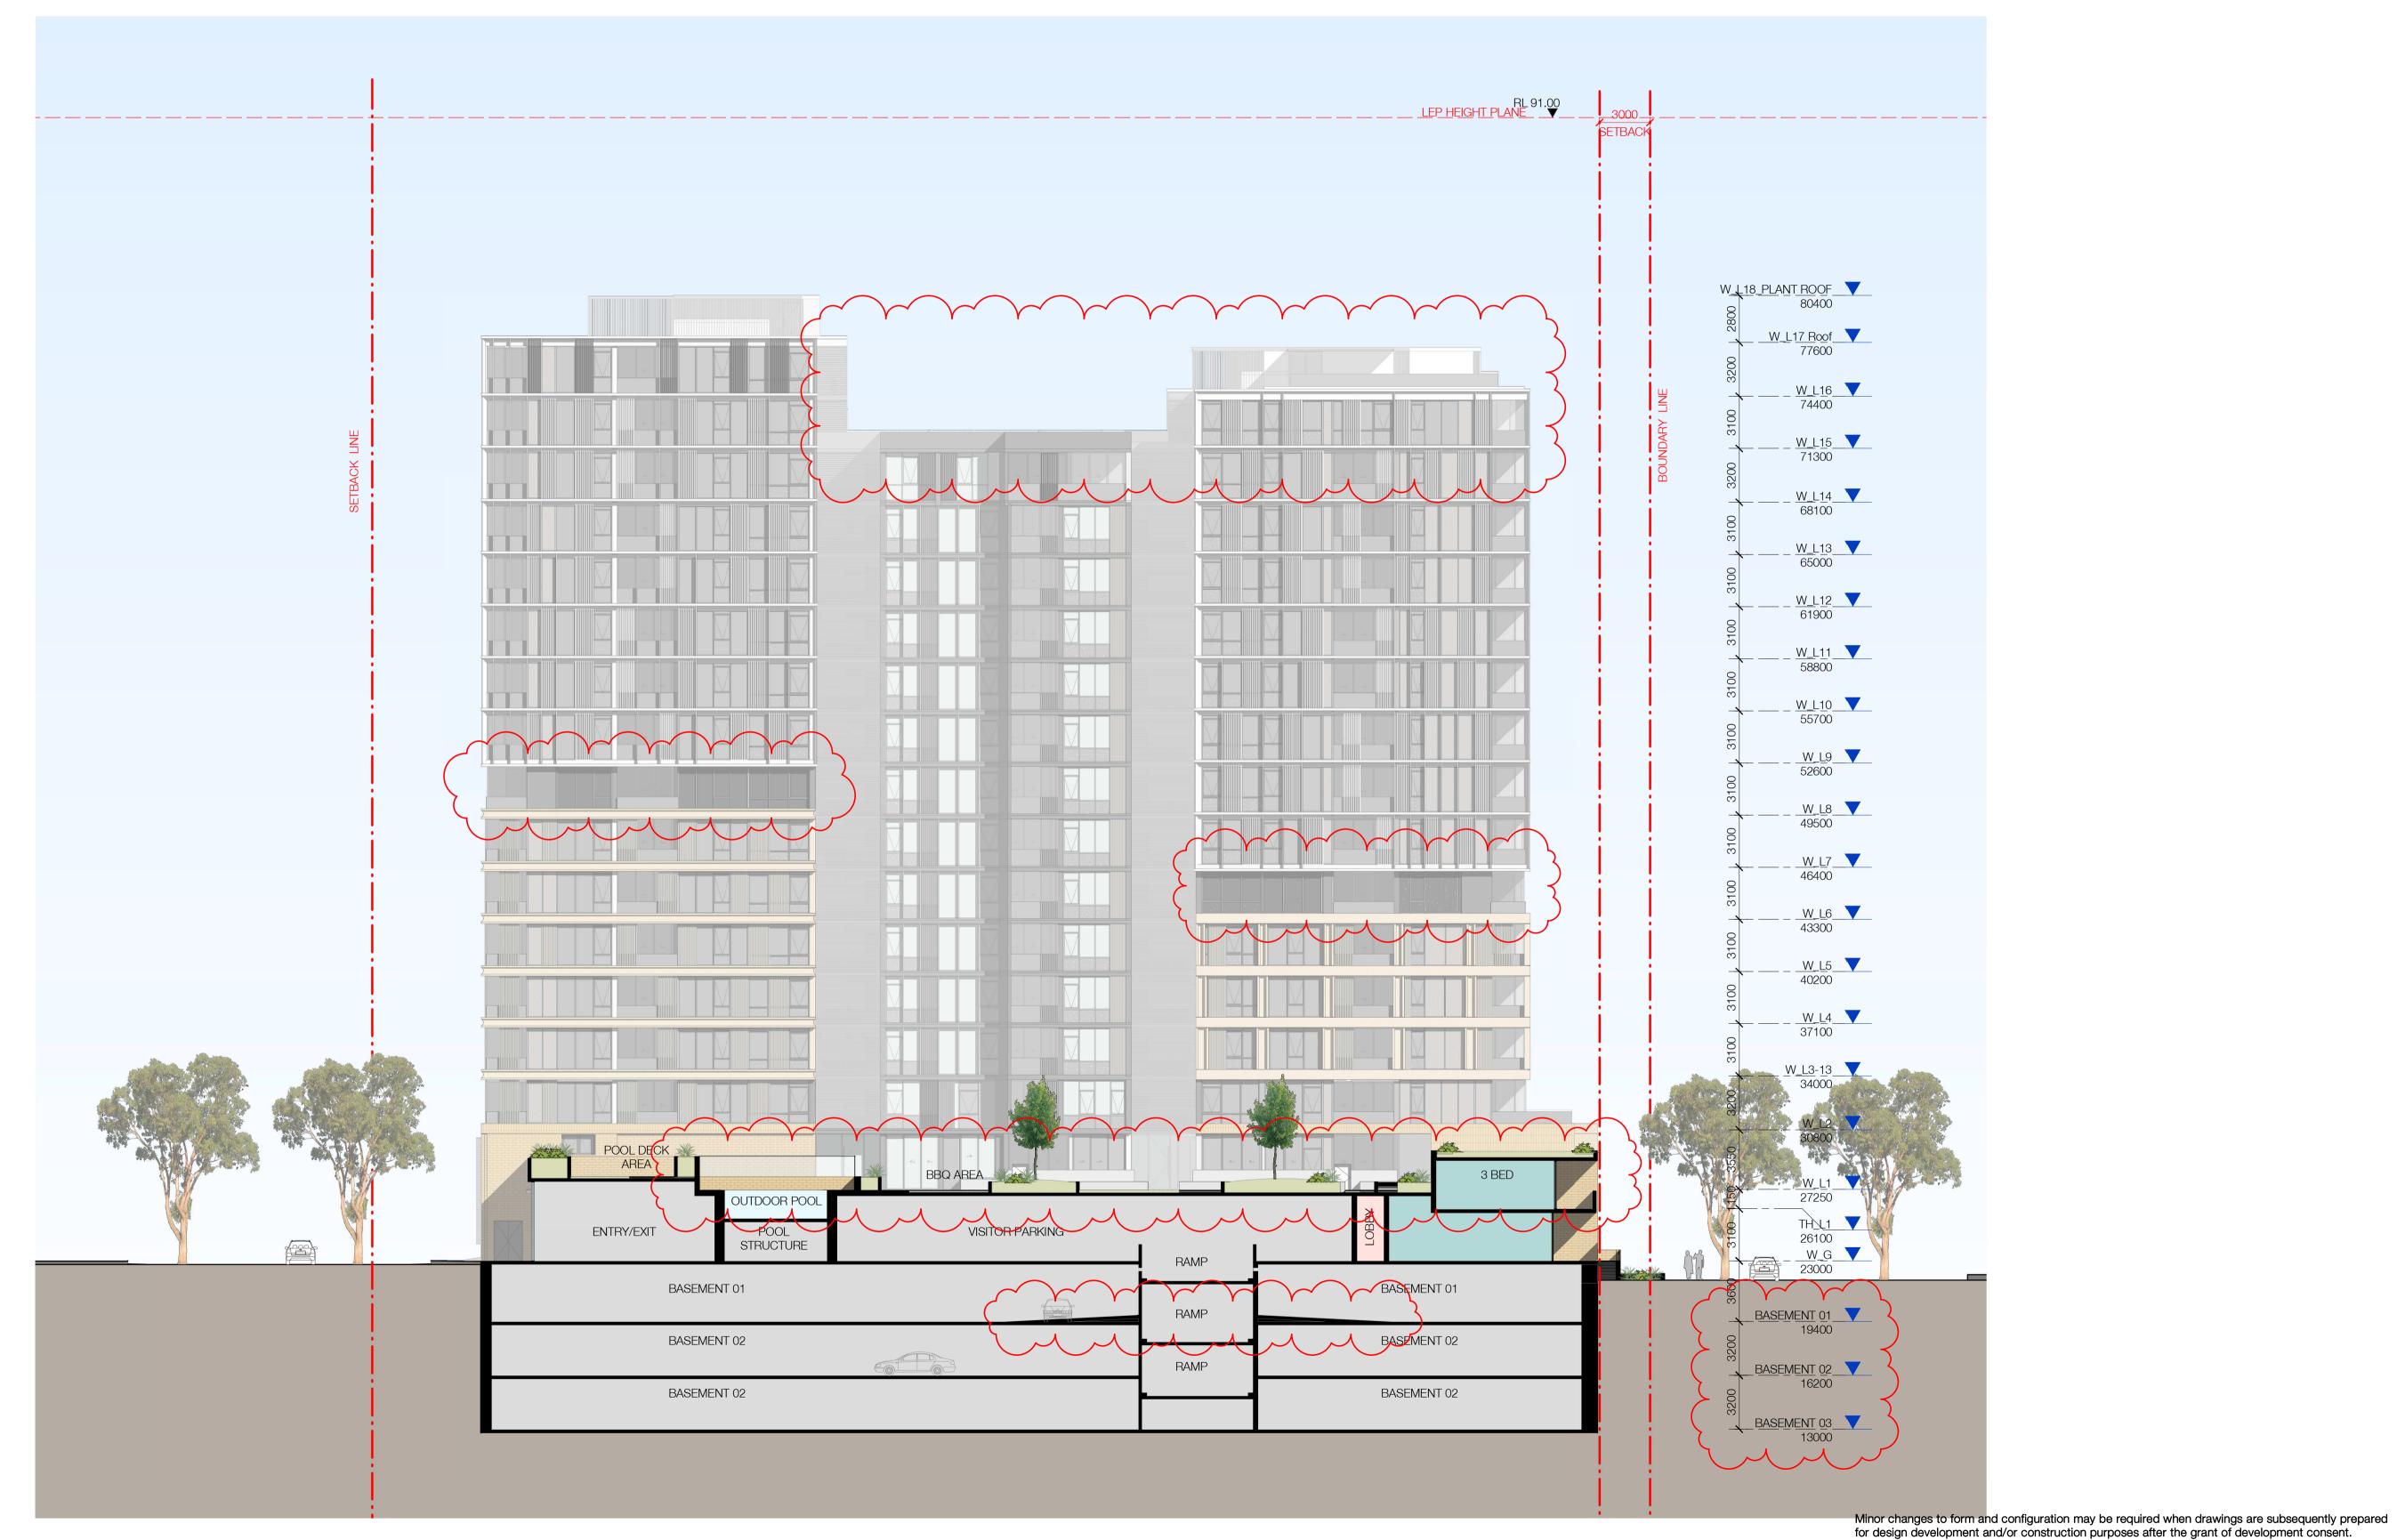

  REATTINGUESES.
- PENTHOUSESREVISED ROOFTOP LEVELS
- REVISED ROOFTOP LEVELS
   RECESSED LEVELS APPLIED
- DARKER GLASS, AND GLAZING SETBACK 150mm
- COMMUNAL SPACE REDESIGNED
   BASEMENT LEVEL DROPPED AND EXTENSION OF 1:20 RAMP